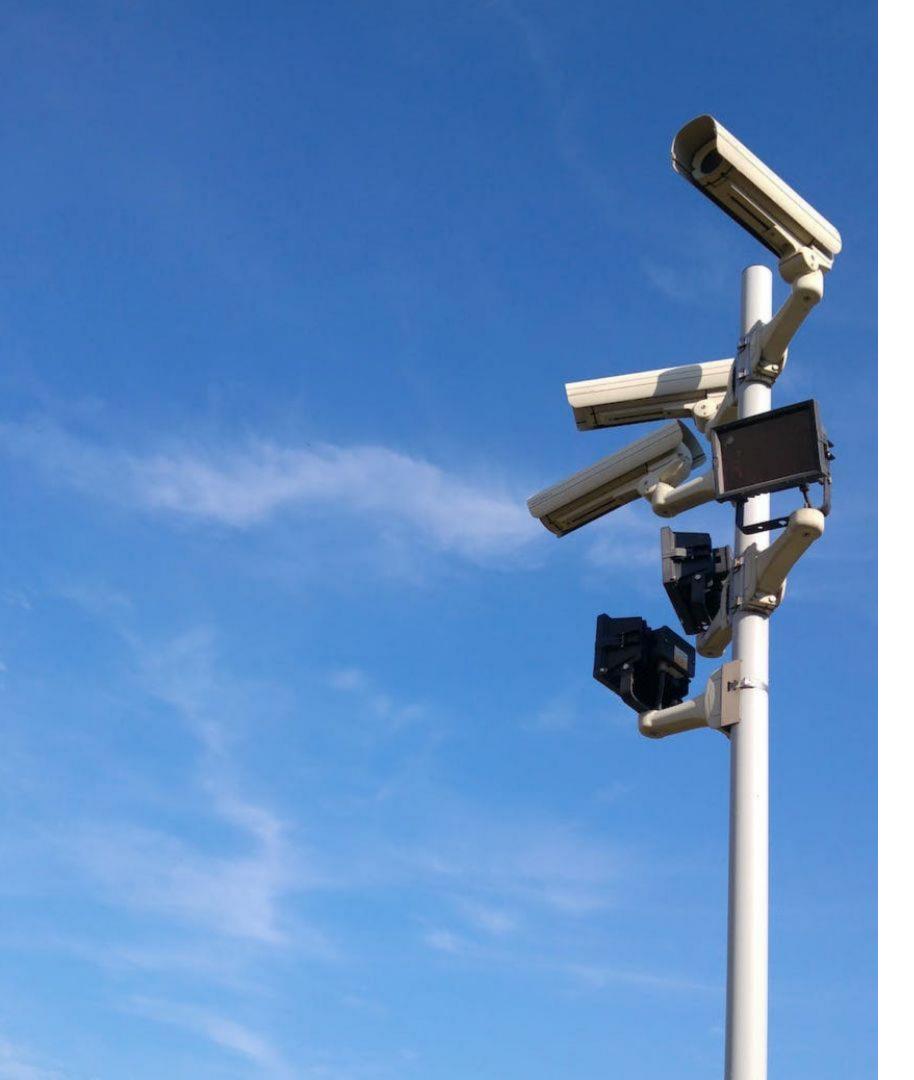

#### **Smart Citizen Security**

Transformative Technologies

We offer advanced solutions to enhance crime prevention, citizen protection, and efficient response to emergency situations, promoting citizen participation while respecting civil rights and individual privacy.

Urban video surveillance systems

Emergency response systems 911 and firefighters

We implement Police Command, Control, Communications, and Computing Centers (C4).

Radar Systems

We implement proactive intelligence tools in cybersecurity systems integrated with artificial intelligence to protect: